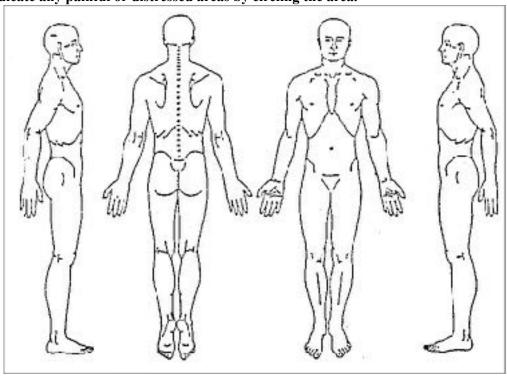

## Family Medical History(please circle all applicable)

Diabetes Cancer High Blood Pressure: Heart Disease Stroke Seizures

Asthma Allergies Other:

Please indicate any painful or distressed areas by circling the area.